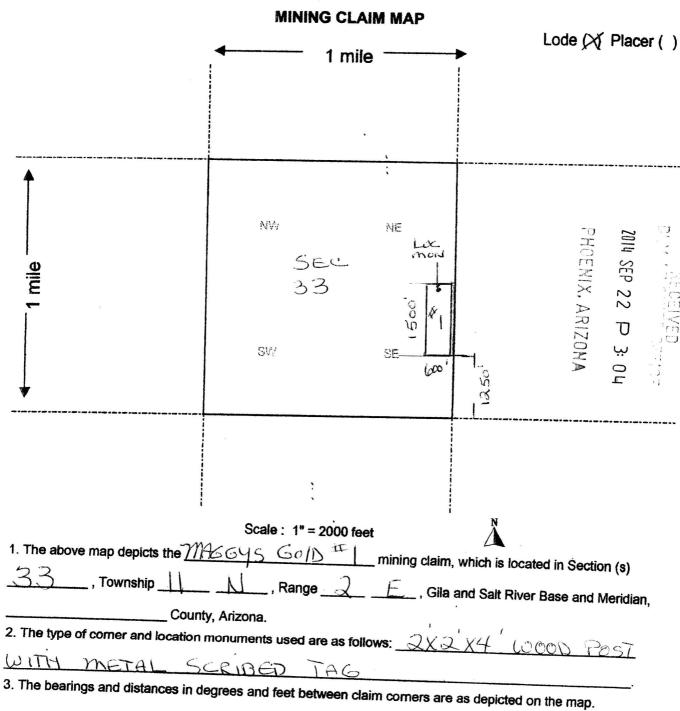

Steve Karolyi P.O. Box 74353 Phoenix, AZ 85087

| LOCATION NOTICE FOR LODE MINING CLAIM                                            |                    |                                     |
|----------------------------------------------------------------------------------|--------------------|-------------------------------------|
| NOTICE IS HEREBY GIVEN that the MAGGIES GOID                                     | BLM                | 2014<br>PH                          |
| iode mining claim has been located                                               | Date               | DENI<br>DENI                        |
| by STEUE KAROLY! whose current mailing                                           | Stamp              | P 2:                                |
| address is P.O. Box 74353                                                        |                    | ARI                                 |
| PHOGNIX AZ. 85087                                                                |                    | ZOIN SEP 22 P 3:<br>PHOENIX, ARIZON |
| The general course of this claim is MORTH / SOUTH a                              | and it in ait      | E. 11                               |
| County, Arizona. This claim is 1500 feet in length and 60                        | Desemble et 11 Day | n <u>Groata</u>                     |
| from the location monument on which this location notice is posted appro-        | 1961               | n whath. This claim runs            |
| SOUTH direction to the MORTH and line and 300' feet in a                         | eximately          | feet in a                           |
| FAST and line This delay is modern to the                                        | WEST               | action to the                       |
| end line. This claim is marked by six monuments, one at e and line of the claim. | ach comer and      | one at the center of each           |
| The location monument on which this notice is posted is situated within S        | 22                 |                                     |
| Rance 2 F City Coll Town                                                         | ection 33          | _, Township                         |
| Range Q Gila Salt River Base and Meridian, Arizon                                | na and this clair  | n encompasses portions              |
| of the following quarter section (s), section (s), Township (s) and Range (s     | 156 14             | OF SEC 33                           |
| TIIN RAE                                                                         |                    |                                     |
| Gila Salt River Base and Meridian, Arizona.                                      |                    |                                     |
| The locality of this claim with reference to some natural object or permane      | nt monument a      | nd additional information           |
| (If any) concerning its locality are as follows: SE 14 6F SEC                    | 33 1110            | 100 mm 10 To                        |
| MORTH OF THE SEC COR OF THE SEC                                                  | J J AND            | HYROX, 1950                         |
| ENAME OF THE SEC                                                                 | OROF               | sec 33                              |
| 111                                                                              |                    |                                     |
| DATED AND POSTED on the ground this day of                                       | 20 <i>5 H</i> .    |                                     |
| LOCATOR (s)                                                                      |                    |                                     |
| $\mathcal{L}$                                                                    |                    |                                     |
|                                                                                  |                    | Form MCF199<br>Revised July 2005    |